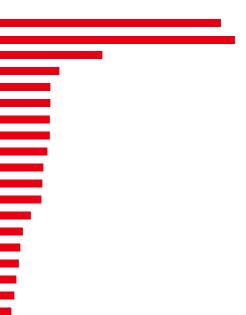

## Visitors' Industrial Areas

| Industrial automation                           | 26.47% |
|-------------------------------------------------|--------|
| Machine tools and related industries            | 28.02% |
| General machinery and manufacturing             | 13.11% |
| Automobile and Parts manufacturing              | 8.23%  |
| Computer hardware and software/IT/ electronics  | 7.24%  |
| 3C electronics/ household electrical appliances | 7.23%  |
| Semiconductor photonics and applications        | 7.21%  |
| Kitchen appliances and metal                    | 7.16%  |
| Aerospace                                       | 6.92%  |
| Electrical equipment and engineering            | 6.44%  |
| Construction & construction machinery           | 6.36%  |
| Die and mold                                    | 6.20%  |
| Engineering and logistics machinery             | 5.04%  |
| Defense forces                                  | 4.16%  |
| Communication technology/operation / services   | 3.87%  |
| Light industry machinery                        | 3.70%  |
| Medical / biotechnology                         | 3.41%  |
| Shipbuilding                                    | 3.16%  |
| Packaging and printing                          | 2.83%  |
| Textile / clothing                              | 2.53%  |
| Environmental protection equipment              | 2.31%  |
| Others                                          | 2.11%  |
| Logistics and transportation                    | 1.98%  |
| Food beverage                                   | 1.90%  |
| Petrochemical / metallurgy / foundry            | 1.86%  |
| Railway                                         | 1.43%  |
| Agricultural machinery                          | 1.13%  |
| Energy saving equipment and service             | 1.08%  |
| Elevator manufacturing                          | 1.03%  |
|                                                 |        |