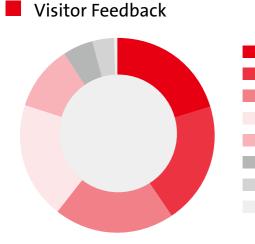

# Show Highlights

0.38%

**Domestic Visitors** 

Huizhou, Jiangmen,Zhuhai.

Visitor's Purchasing Authority

Professional buyers with purchase recommendation rights and final decision-making rights make up 87%

1.89%

## DECISION-MAKER NOT INVOLVED CONSULTANT

The four-day show has attracted **39,208** professional buyers. Domestic visitors are from **28** provinces/directly-controlled municipalities, with those from Southern China accounting

The 8 cities with the largest number of visitors are Shenzhen, Dongguan, Guangzhou, Foshan, Zhongshan,

11.21%

Visitors' Main Job Functions

## Visitors' Industrial Areas

| Industrial automation                           | 26.47% |
|-------------------------------------------------|--------|
| Machine tools and related industries            | 28.02% |
| General machinery and manufacturing             | 13.11% |
| Automobile and Parts manufacturing              | 8.23%  |
| Computer hardware and software/IT/ electronics  | 7.24%  |
| 3C electronics/ household electrical appliances | 7.23%  |
| Semiconductor photonics and applications        | 7.21%  |
| Kitchen appliances and metal                    | 7.16%  |
| Aerospace                                       | 6.92%  |
| Electrical equipment and engineering            | 6.44%  |
| Construction & construction machinery           | 6.36%  |
| Die and mold                                    | 6.20%  |
| Engineering and logistics machinery             | 5.04%  |
| Defense forces                                  | 4.16%  |
| Communication technology/operation / services   | 3.87%  |
| Light industry machinery                        | 3.70%  |
| Medical / biotechnology                         | 3.41%  |
| Shipbuilding                                    | 3.16%  |
| Packaging and printing                          | 2.83%  |
| Textile / clothing                              | 2.53%  |
| Environmental protection equipment              | 2.31%  |
| Others                                          | 2.11%  |
| Logistics and transportation                    | 1.98%  |
| Food beverage                                   | 1.90%  |
| Petrochemical / metallurgy / foundry            | 1.86%  |
| Railway                                         | 1.43%  |
| Agricultural machinery                          | 1.13%  |
| Energy saving equipment and service             | 1.08%  |
| Elevator manufacturing                          | 1.03%  |
|                                                 |        |