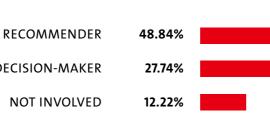

## DECISION-MAKER NOT INVOLVED CONSULTANT

The four-day show has attracted **39,208** professional buyers. Domestic visitors are from **28** provinces/directly-controlled municipalities, with those from Southern China accounting