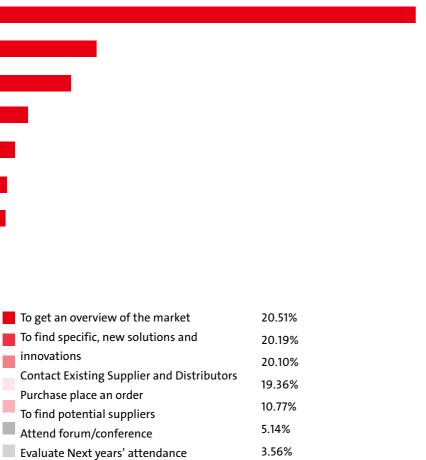

## DECISION-MAKER NOT INVOLVED CONSULTANT

The four-day show has attracted **39,208** professional buyers. Domestic visitors are from **28** provinces/directly-controlled municipalities, with those from Southern China accounting