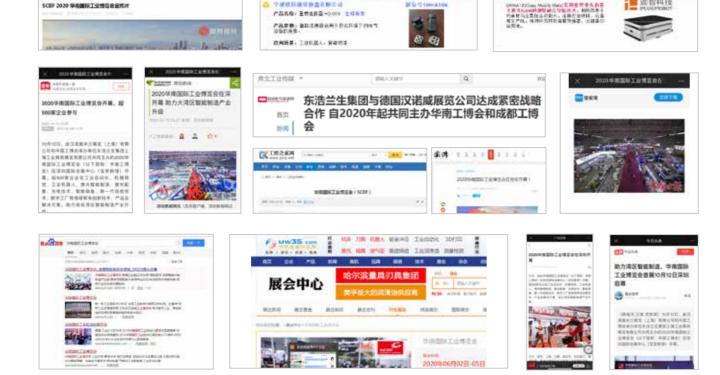

## >>> Online Promotion

## >>> Offline Promotion

Offline promotion channels include, outdoor ads, magazine ads, events and activities, buyer's visiting, related exhibitions etc.

# Media Promotion