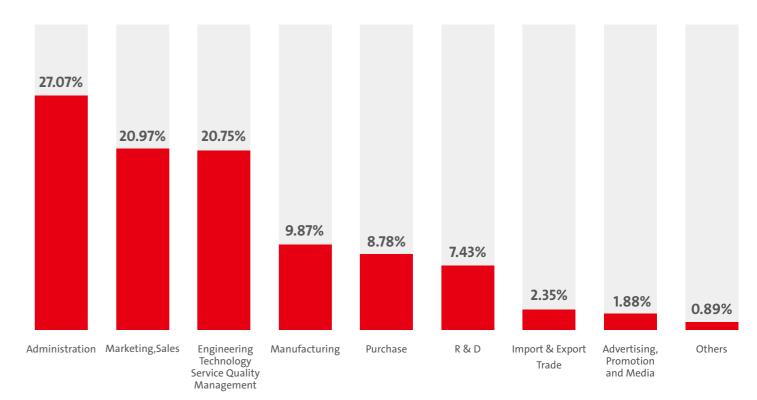

The 8 cities with the largest number of visitors are Shenzhen, Dongguan, Guangzhou, Foshan, Zhongshan,

11.21%

Visitors' Main Job Functions