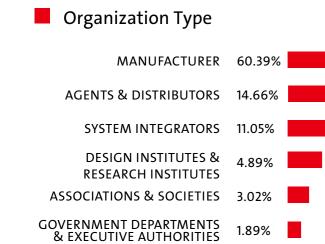

amber of Commerce, Foshan Shunde lectronics and Information Industry Association, Foshan Sanshui District SME Promotion Chamber, Guangzhou Nansha District Enterprises and Entrepreneurs Confederation, Shenzhen Sensors and Intelligent Instrumentation Industry Association, Southern China Green Industrial Innovation Alliance, Xizi Supply Chain Management Club etc. organized visitor delegations to the show.

SCIIF 2020 attracted nearly 200 enterprise delegations including Foxconn, Mindray Medical, Bandai Toys, Yida Apparel, ZTE, Galanz, Kyocera, Skyworth, Macro, Midea, BYD, Huawei, FAW-Volkswagen, Angel, BYD Lithium Battery, Midea Kitchen&Bath Appliances, Midea Refrigeration, Midea Home Appliances, Sunlord Electronics, VTech, Konka, Flex and Ricoh for purchasing.

# Show Highlights





0.38%



**Domestic Visitors** 

Huizhou, Jiangmen,Zhuhai.

Visitor's Purchasing Authority





Professional buyers with purchase recommendation rights and final decision-making rights make up 87%

1.89%

Other

NEWS MEDIA 1.67%

## DECISION-MAKER NOT INVOLVED CONSULTANT

The four-day show has attracted **39,208** professional buyers. Domestic visitors are from **28** provinces/directly-controlled municipalities, with those from Southern China accounting

The 8 cities with the largest number of visitors are Shenzhen, Dongguan, Guangzhou, Foshan, Zhongshan,

11.21%

Visitors' Main Job Functions



## Visitors' Industrial Areas

| Industrial automation                           | 26.47% |
|-------------------------------------------------|--------|
| Machine tools and related industries