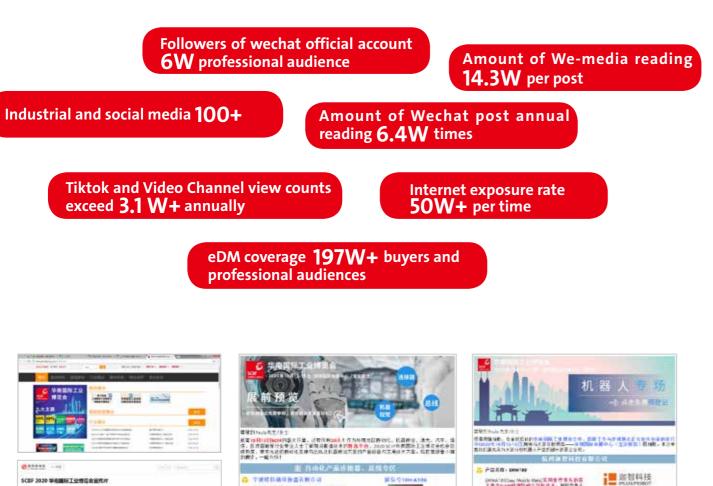

## >>> Online Promotion

## >>> Offline Promotion

Offline promotion channels include, outdoor ads, magazine ads, events and activities, buyer's visiting, related exhibitions etc.

# Media Promotion